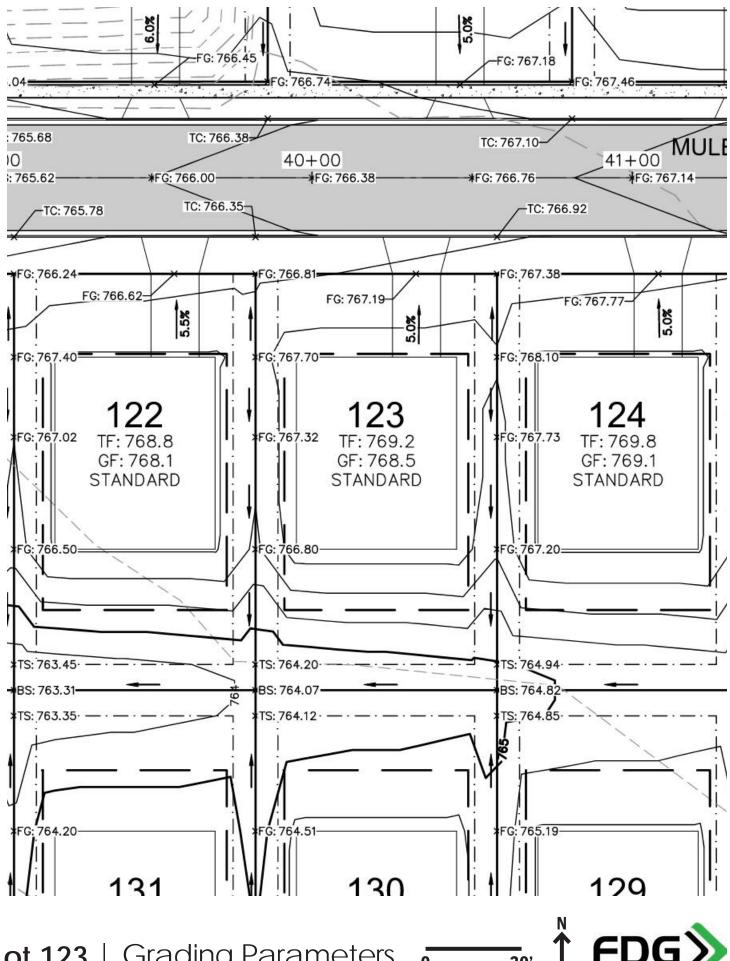

--------------|
| LOT PRICE:       | \$91,900                     |
| LOT SIZE:        | 9,805 Square Feet            |
| EXPOSURE:        | Standard                     |
| ADDRESS:         | 2004 Mulberry Street         |
| MUNICIPALITY:    | Village of Sauk City         |
| SCHOOL DISTRICT: | Sauk Prairie School District |





Located on the edge of historic Sauk City, Cardinal Estates offers brand new and fully improved home sites – making building your new dream home more affordable than ever! Immerse yourself in Sauk City's unique downtown district and all that it has to offer while taking in stunning views of the adjacent Wisconsin River. Sauk City offers its residents small-town living at its best; all within a short commute to Madison-area shopping, dining, and entertainment.





Lot 123 | Grading Parameters <sub>0</sub>



## LEGEND

- GOVERNMENT CORNER
- 1¼" REBAR FOUND
- ¾" REBAR FOUND
- CHISELED 'X' FOUND
- △ CONTROL POINT
- BENCHMARK
- U MAIL BOX
- → SIGN
- S SANITARY MANHOLE
- © CLEAN OUT
- HYDRANT
- WATER VALVE
- © CURB STOP/SERVICE VALVE
- STORM MANHOLE
- CURB INLET
- E ELECTRIC PEDESTAL
- **ELECTRIC TRANSFORMER**
- IGHT POLE
- PULL BOX
- VAULT VAULT
- TELEPHONE PEDESTAL
- CABLE PEDESTAL
- ---- SECTION LINE
- --- PARCEL BOUNDARY
- --- RIGHT-OF-WAY LINE
- ----- PLATTED LOT LINE
- - CENTERLINE
- ---- EASEMENT LINE
- -x-x- FENCE LINE
- CONCRETE CURB & GUTTER
- SAN SANITARY SEWER
- ST STORM SEWER
- G NATURAL GAS
- E UNDERGROUND ELECTRIC
- T UNDERGROUND TELEPHONE
- -765 INDEX CONTOUR
- -764 INTERMEDIATE CONTOUR
- BITUMINOUS PAVEMENT
- CONCRETE PAVEMENT