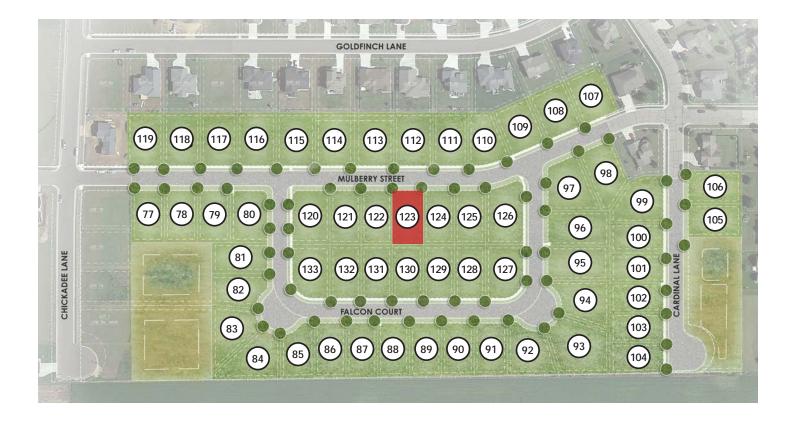

| LOT NUMBER:      | 123                          |
|------------------|------------------------------|
| LOT PRICE:       | \$91,900                     |
| LOT SIZE:        | 9,805 Square Feet            |
| EXPOSURE:        | Standard                     |
| ADDRESS:         | 2004 Mulberry Street         |
| MUNICIPALITY:    | Village of Sauk City         |
| SCHOOL DISTRICT: | Sauk Prairie School District |

Located on the edge of historic Sauk City, Cardinal Estates offers brand new and fully improved home sites – making building your new dream home more affordable than ever! Immerse yourself in Sauk City's unique downtown district and all that it has to offer while taking in stunning views of the adjacent Wisconsin River. Sauk City offers its residents small-town living at its best; all within a short commute to Madison-area shopping, dining, and entertainment.