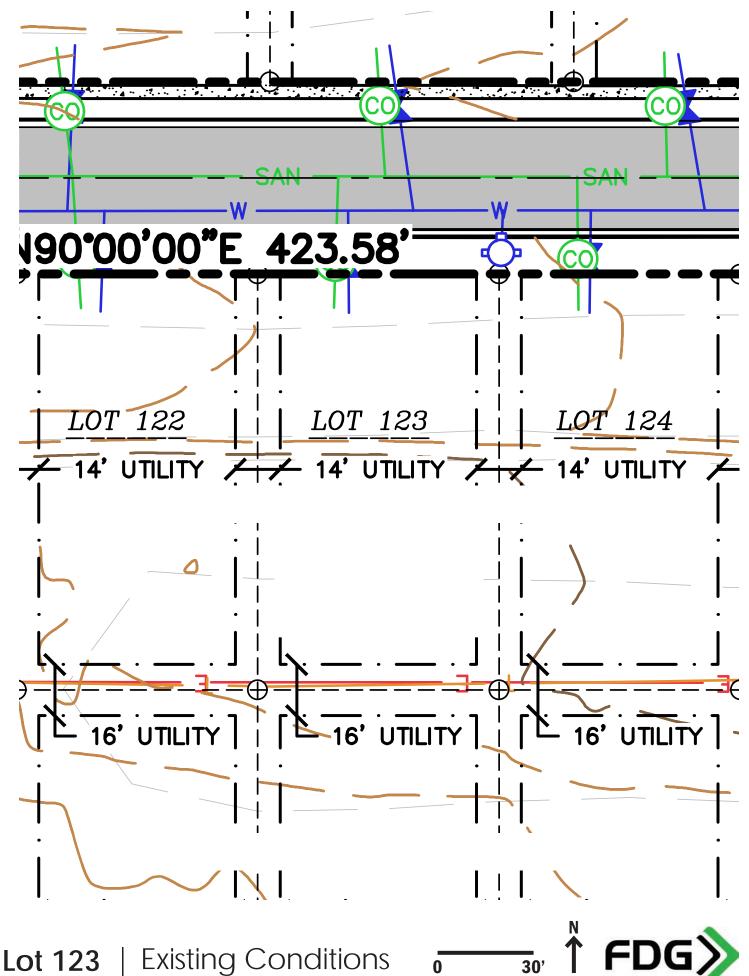

## LEGEND

- GOVERNMENT CORNER
- 1¼" REBAR FOUND
- ¾" REBAR FOUND
- CHISELED 'X' FOUND
- △ CONTROL POINT
- BENCHMARK
- U MAIL BOX
- → SIGN
- S SANITARY MANHOLE
- © CLEAN OUT
- HYDRANT
- WATER VALVE
- © CURB STOP/SERVICE VALVE
- STORM MANHOLE
- CURB INLET
- E ELECTRIC PEDESTAL
- **ELECTRIC TRANSFORMER**
- IGHT POLE
- PULL BOX
- VAULT VAULT
- TELEPHONE PEDESTAL
- CABLE PEDESTAL
- ---- SECTION LINE
- --- PARCEL BOUNDARY
- --- RIGHT-OF-WAY LINE
- ----- PLATTED LOT LINE
- - CENTERLINE
- ---- EASEMENT LINE
- -x-x- FENCE LINE
- CONCRETE CURB & GUTTER
- SAN SANITARY SEWER
- ST STORM SEWER
- G NATURAL GAS
- E UNDERGROUND ELECTRIC
- T UNDERGROUND TELEPHONE
- -765 INDEX CONTOUR
- -764 INTERMEDIATE CONTOUR
- BITUMINOUS PAVEMENT
- CONCRETE PAVEMENT