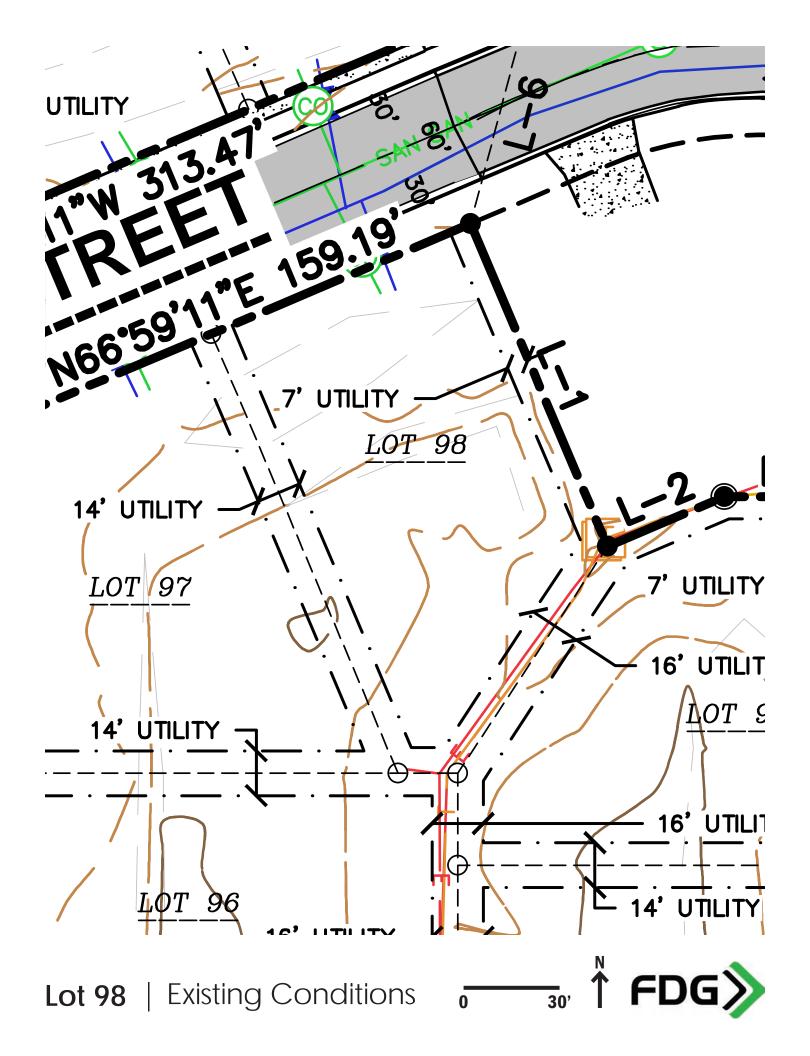

## LEGEND

- GOVERNMENT CORNER
- 1¼" REBAR FOUND
- ¾" REBAR FOUND
- CHISELED 'X' FOUND
- △ CONTROL POINT
- BENCHMARK
- U MAIL BOX
- → SIGN
- S SANITARY MANHOLE
- © CLEAN OUT
- HYDRANT
- WATER VALVE
- © CURB STOP/SERVICE VALVE
- STORM MANHOLE
- CURB INLET
- E ELECTRIC PEDESTAL
- **ELECTRIC TRANSFORMER**
- IGHT POLE
- PULL BOX
- VAULT VAULT
- TELEPHONE PEDESTAL
- CABLE PEDESTAL
- ---- SECTION LINE
- --- PARCEL BOUNDARY
- --- RIGHT-OF-WAY LINE
- ----- PLATTED LOT LINE
- - CENTERLINE
- ---- EASEMENT LINE
- -x-x- FENCE LINE
- CONCRETE CURB & GUTTER
- SAN SANITARY SEWER
- ST STORM SEWER
- G NATURAL GAS
- E UNDERGROUND ELECTRIC
- T UNDERGROUND TELEPHONE
- -765 INDEX CONTOUR
- -764 INTERMEDIATE CONTOUR
- BITUMINOUS PAVEMENT
- CONCRETE PAVEMENT