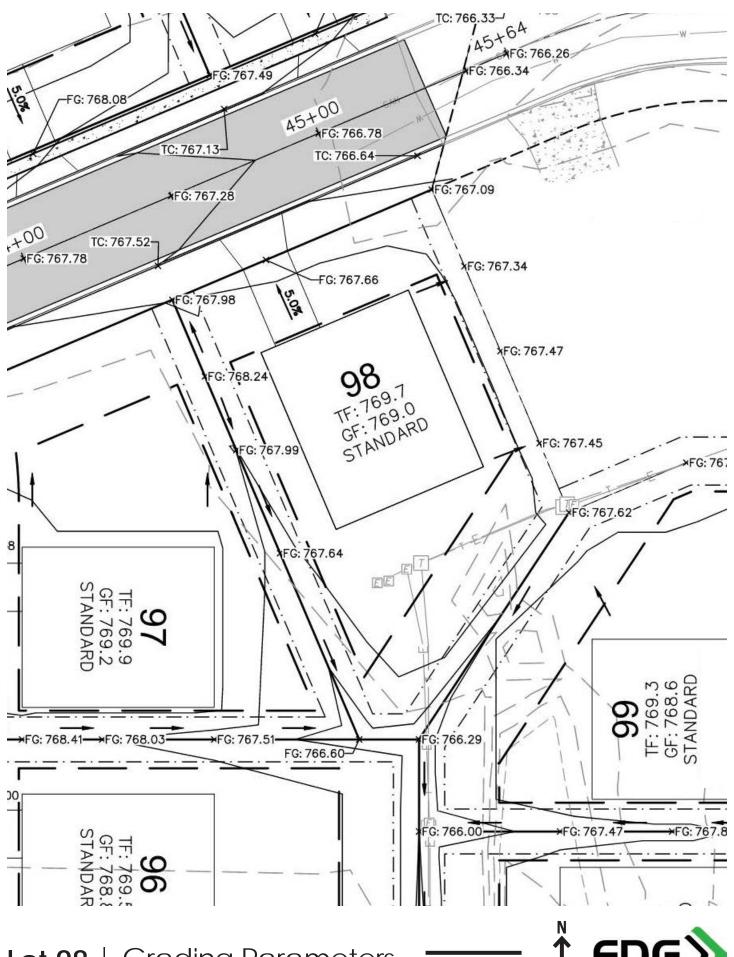

--------------|
| LOT PRICE:       | \$98,900                     |
| LOT SIZE:        | 10,044 Square Feet           |
| EXPOSURE:        | Standard                     |
| ADDRESS:         | 1906 Mulberry Street         |
| MUNICIPALITY:    | Village of Sauk City         |
| SCHOOL DISTRICT: | Sauk Prairie School District |





Located on the edge of historic Sauk City, Cardinal Estates offers brand new and fully improved home sites – making building your new dream home more affordable than ever! Immerse yourself in Sauk City's unique downtown district and all that it has to offer while taking in stunning views of the adjacent Wisconsin River. Sauk City offers its residents small-town living at its best; all within a short commute to Madison-area shopping, dining, and entertainment.





Lot 98 | Grading Parameters



## LEGEND

- GOVERNMENT CORNER
- 1¼" REBAR FOUND
- ¾" REBAR FOUND
- CHISELED 'X' FOUND
- △ CONTROL POINT
- BENCHMARK
- U MAIL BOX
- → SIGN
- S SANITARY MANHOLE
- © CLEAN OUT
- HYDRANT
- WATER VALVE
- © CURB STOP/SERVICE VALVE
- STORM MANHOLE
- CURB INLET
- E ELECTRIC PEDESTAL
- **ELECTRIC TRANSFORMER**
- IGHT POLE
- PULL BOX
- VAULT VAULT
- TELEPHONE PEDESTAL
- CABLE PEDESTAL
- ---- SECTION LINE
- --- PARCEL BOUNDARY
- --- RIGHT-OF-WAY LINE
- ----- PLATTED LOT LINE
- - CENTERLINE
- ---- EASEMENT LINE
- -x-x- FENCE LINE
- CONCRETE CURB & GUTTER
- SAN SANITARY SEWER
- ST STORM SEWER
- G NATURAL GAS
- E UNDERGROUND ELECTRIC
- T UNDERGROUND TELEPHONE
- -765 INDEX CONTOUR
- -764 INTERMEDIATE CONTOUR
- BITUMINOUS PAVEMENT
- CONCRETE PAVEMENT