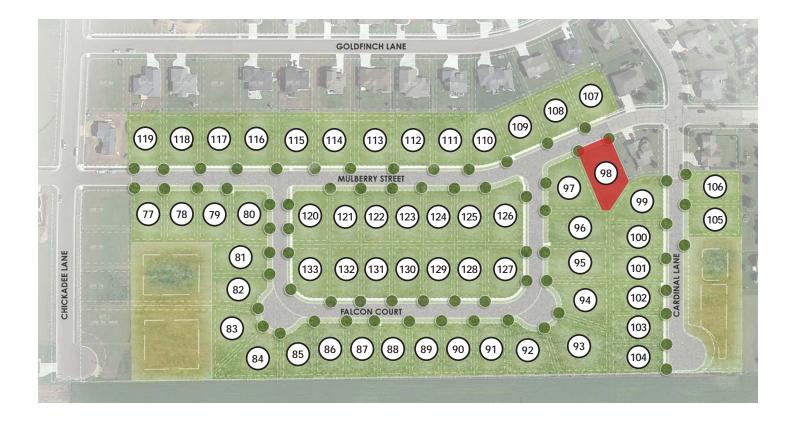

| LOT NUMBER:      | 98                           |
|------------------|------------------------------|
| LOT PRICE:       | \$98,900                     |
| LOT SIZE:        | 10,044 Square Feet           |
| EXPOSURE:        | Standard                     |
| ADDRESS:         | 1906 Mulberry Street         |
| MUNICIPALITY:    | Village of Sauk City         |
| SCHOOL DISTRICT: | Sauk Prairie School District |

Located on the edge of historic Sauk City, Cardinal Estates offers brand new and fully improved home sites – making building your new dream home more affordable than ever! Immerse yourself in Sauk City's unique downtown district and all that it has to offer while taking in stunning views of the adjacent Wisconsin River. Sauk City offers its residents small-town living at its best; all within a short commute to Madison-area shopping, dining, and entertainment.