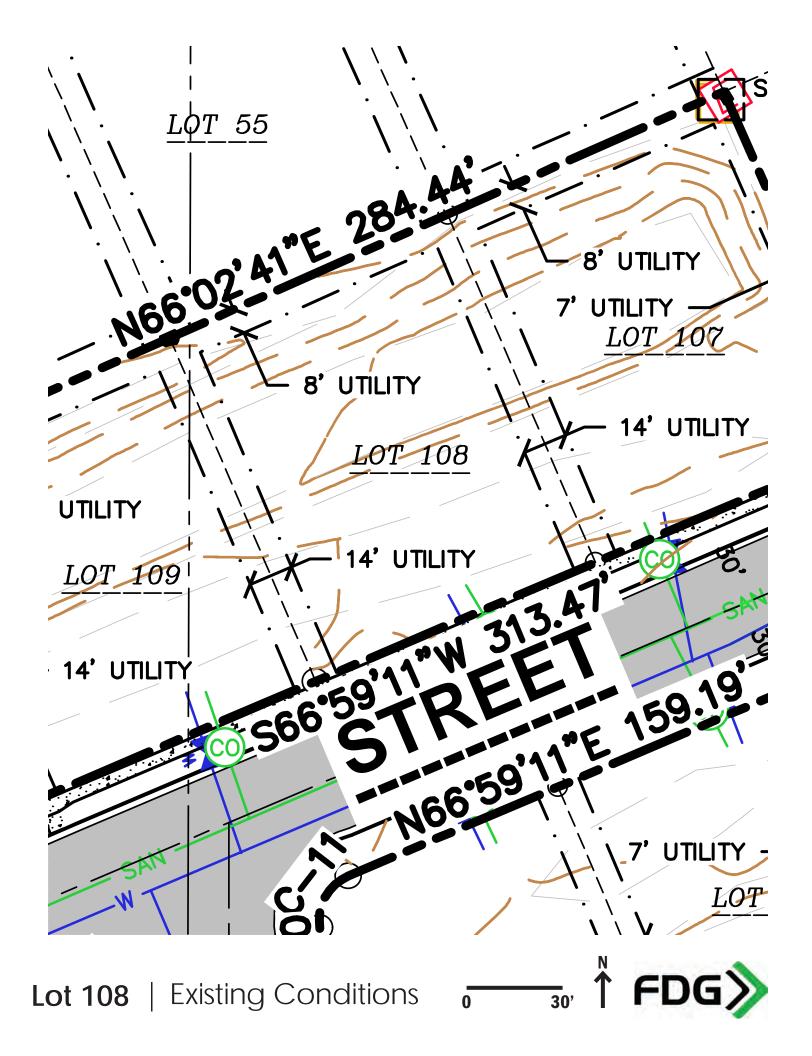

## LEGEND GOVERNMENT CORNER 1¼" REBAR FOUND 34" REBAR FOUND CHISELED 'X' FOUND CONTROL POINT 3 BENCHMARK MAIL BOX SIGN (3) SANITARY MANHOLE E9 CLEAN OUT 0 HYDRANT A WATER VALVE (CS) CURB STOP/SERVICE VALVE 50 STORM MANHOLE 田 CURB INLET E ELECTRIC PEDESTAL E ELECTRIC TRANSFORMER D LIGHT POLE 0 PULL BOX WILE T VAULT T TELEPHONE PEDESTAL CABLE PEDESTAL --- SECTION LINE --- PARCEL BOUNDARY - - RIGHT-OF-WAY LINE ----- PLATTED LOT LINE CENTERLINE - · - · - EASEMENT LINE -x-x- FENCE LINE CONCRETE CURB & GUTTER SAN SANITARY SEWER -w-- WATER LINE STORM SEWER - NATURAL GAS UNDERGROUND ELECTRIC UNDERGROUND TELEPHONE -765- INDEX CONTOUR 764 INTERMEDIATE CONTOUR BITUMINOUS PAVEMENT

CONCRETE PAVEMENT