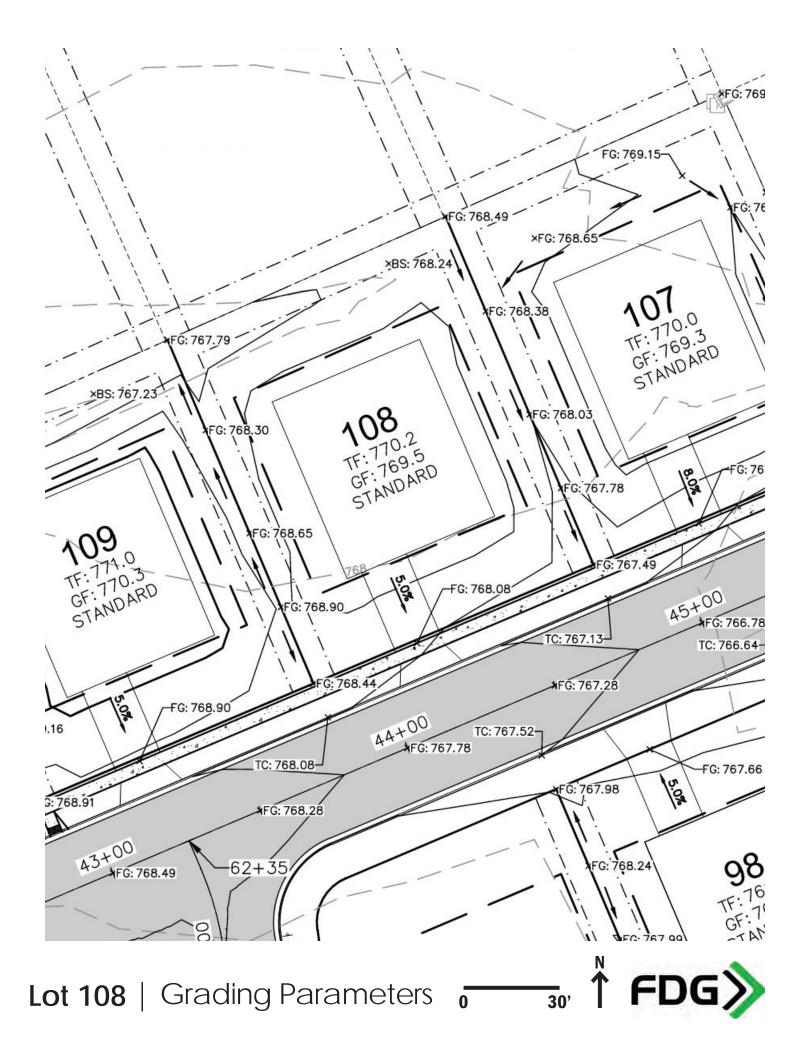

| LOT NUMBER:      | 108                          |
|------------------|------------------------------|
| LOT PRICE:       | \$98,900                     |
| LOT SIZE:        | 11,150 Square Feet           |
| EXPOSURE:        | Standard                     |
| ADDRESS:         | 1909 Mulberry Street         |
| MUNICIPALITY:    | Village of Sauk City         |
| SCHOOL DISTRICT: | Sauk Prairie School District |