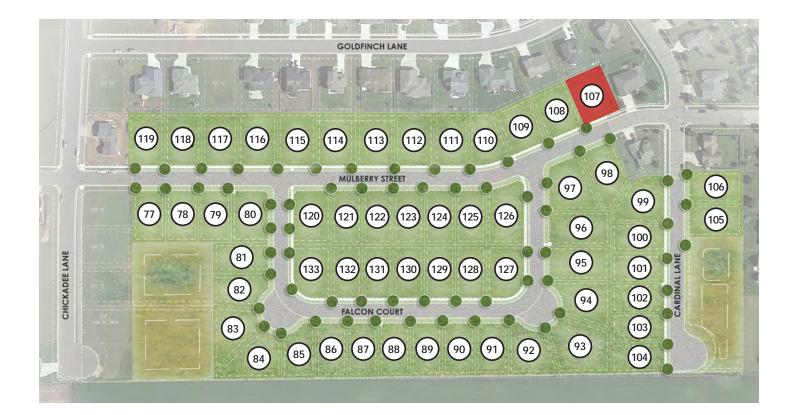

| CITY.  | Maria           |
|--------|-----------------|
| A GASE | 1854            |
| SA     | 5               |
| Inc    | orporated music |

| LOT NUMBER:      | 107                          |
|------------------|------------------------------|
| LOT PRICE:       | \$98,900                     |
| LOT SIZE:        | 11,345 Square Feet           |
| EXPOSURE:        | Standard                     |
| ADDRESS:         | 1905 Mulberry Street         |
| MUNICIPALITY:    | Village of Sauk City         |
| SCHOOL DISTRICT: | Sauk Prairie School District |

Located on the edge of historic Sauk City, Cardinal Estates offers brand new and fully improved home sites – making building your new dream home more affordable than ever! Immerse yourself in Sauk City's unique downtown district and all that it has to offer while taking in stunning views of the adjacent Wisconsin River. Sauk City offers its residents small-town living at its best; all within a short commute to Madison-area shopping, dining, and entertainment.