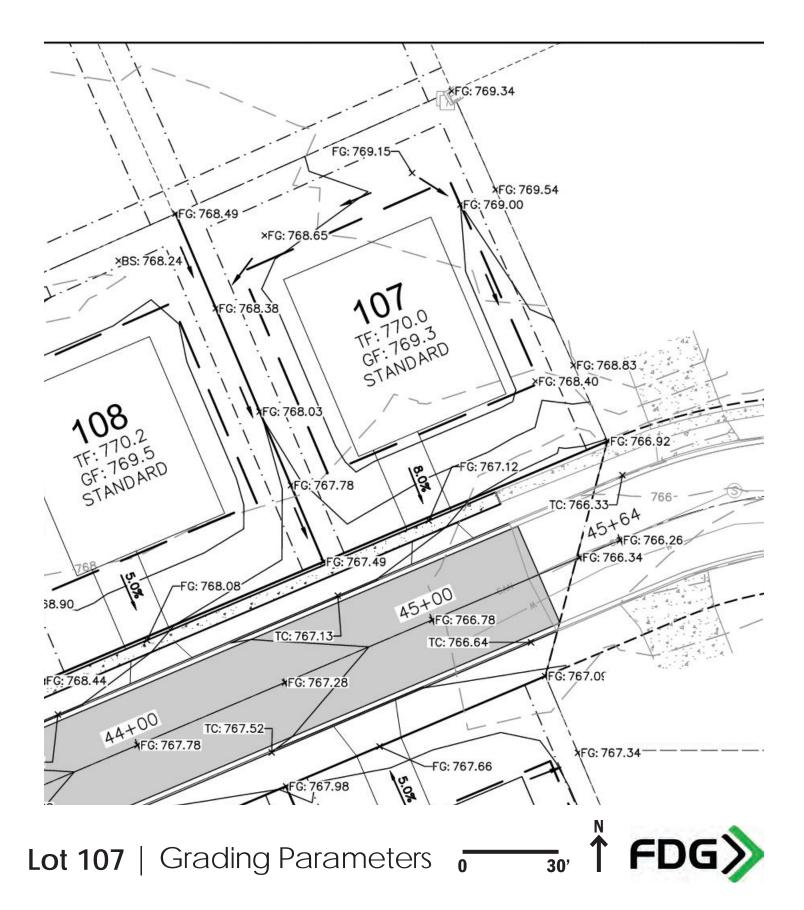

| CITY.  | Maria           |
|--------|-----------------|
| A GASE | 1854            |
| SA     | 5               |
| Inc    | orporated music |

| LOT NUMBER:      | 107                          |
|------------------|------------------------------|
| LOT PRICE:       | \$98,900                     |
| LOT SIZE:        | 11,345 Square Feet           |
| EXPOSURE:        | Standard                     |
| ADDRESS:         | 1905 Mulberry Street         |
| MUNICIPALITY:    | Village of Sauk City         |
| SCHOOL DISTRICT: | Sauk Prairie School District |