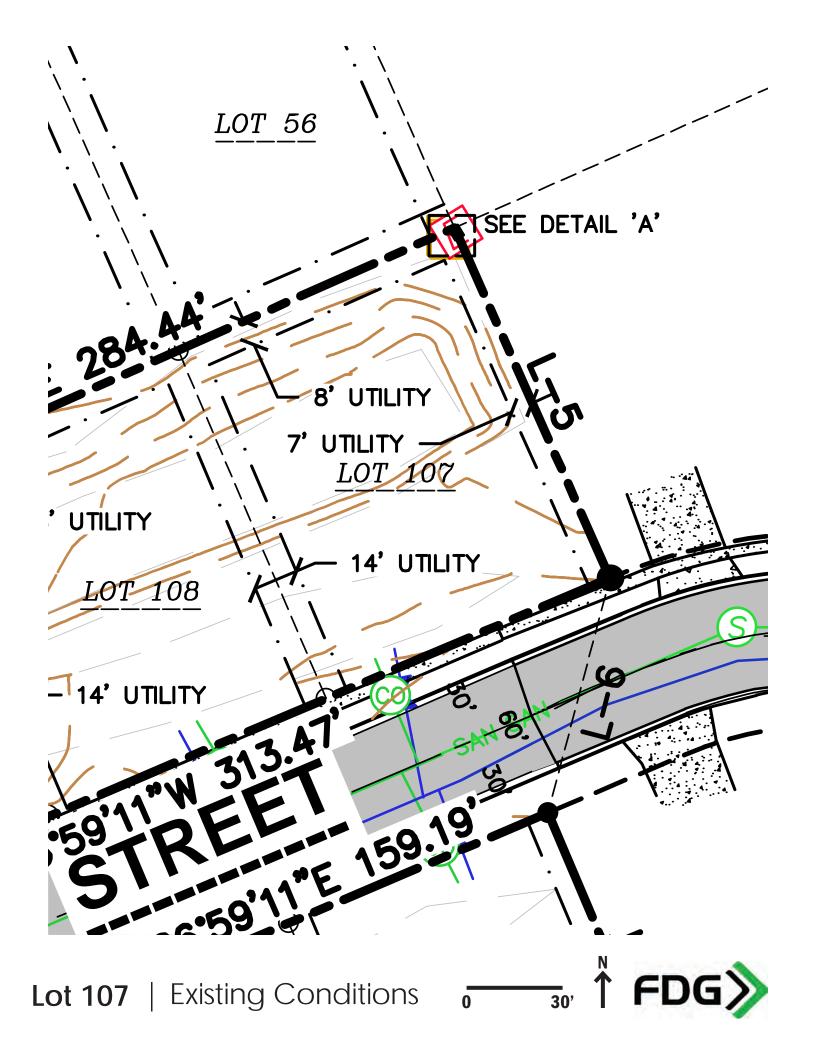

| CITY.  | Maria           |
|--------|-----------------|
| A GASE | 1854            |
| SA     | 5               |
| Inc    | orporated music |

| LOT NUMBER:      | 107                          |
|------------------|------------------------------|
| LOT PRICE:       | \$98,900                     |
| LOT SIZE:        | 11,345 Square Feet           |
| EXPOSURE:        | Standard                     |
| ADDRESS:         | 1905 Mulberry Street         |
| MUNICIPALITY:    | Village of Sauk City         |
| SCHOOL DISTRICT: | Sauk Prairie School District |

## LEGEND

- GOVERNMENT CORNER
- 1¼" REBAR FOUND
- ¾" REBAR FOUND
- X CHISELED 'X' FOUND
- A CONTROL POINT
- BENCHMARK
- O MAIL BOX
- SIGN
- SANITARY MANHOLE
- CLEAN OUT
- HYDRANT
- WATER VALVE
- CURB STOP/SERVICE VALVE
- STORM MANHOLE
- CURB INLET
- E ELECTRIC PEDESTAL
- E ELECTRIC TRANSFORMER
- D LIGHT POLE
- PULL BOX
  - (MILT) VAULT
  - TELEPHONE PEDESTAL
  - CABLE PEDESTAL
- ---- SECTION LINE
- ---- PARCEL BOUNDARY
- ---- RIGHT-OF-WAY LINE
- ----- PLATTED LOT LINE
- ----- CENTERLINE
- CONCRETE CURB & GUTTER

- STORM SEWER
- ------ UNDERGROUND ELECTRIC
- T UNDERGROUND TELEPHONE
- -765- INDEX CONTOUR
- BITUMINOUS PAVEMENT
- CONCRETE PAVEMENT

Cardinal Estates | Legend