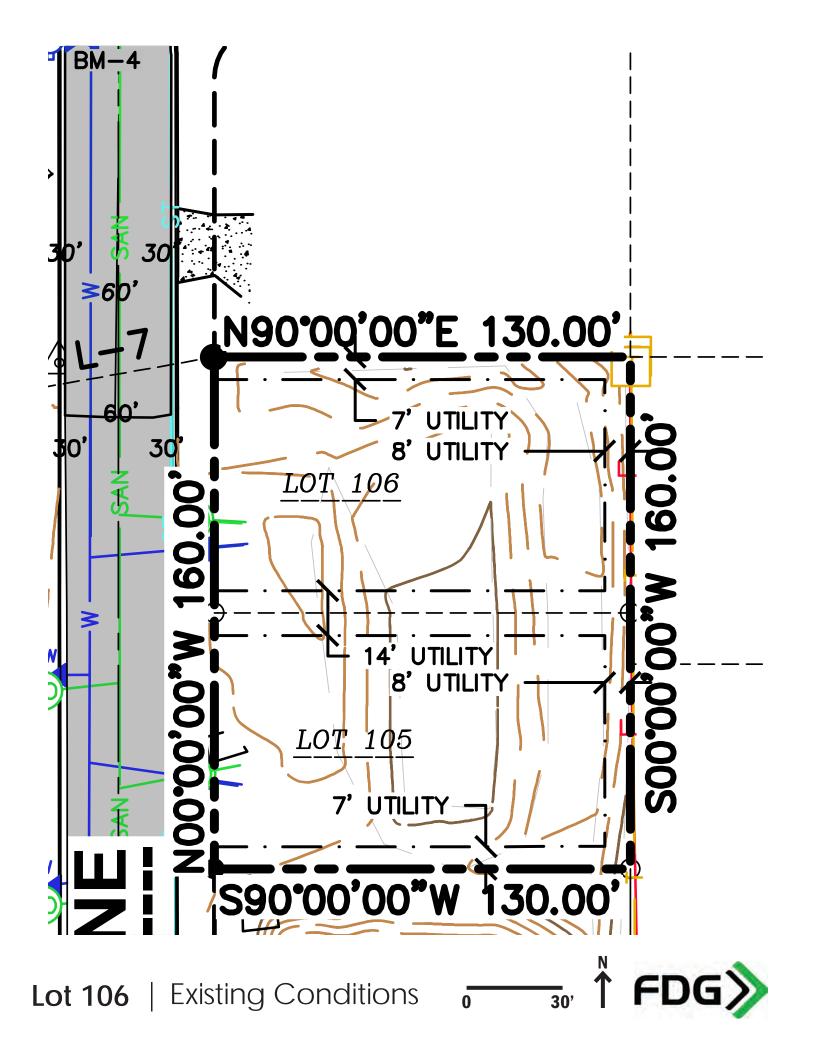

| LOT NUMBER:      | 106                          |
|------------------|------------------------------|
| LOT PRICE:       | \$101,500                    |
| LOT SIZE:        | 10,400 Square Feet           |
| EXPOSURE:        | Standard                     |
| ADDRESS:         | 216 Cardinal Lane            |
| MUNICIPALITY:    | Village of Sauk City         |
| SCHOOL DISTRICT: | Sauk Prairie School District |