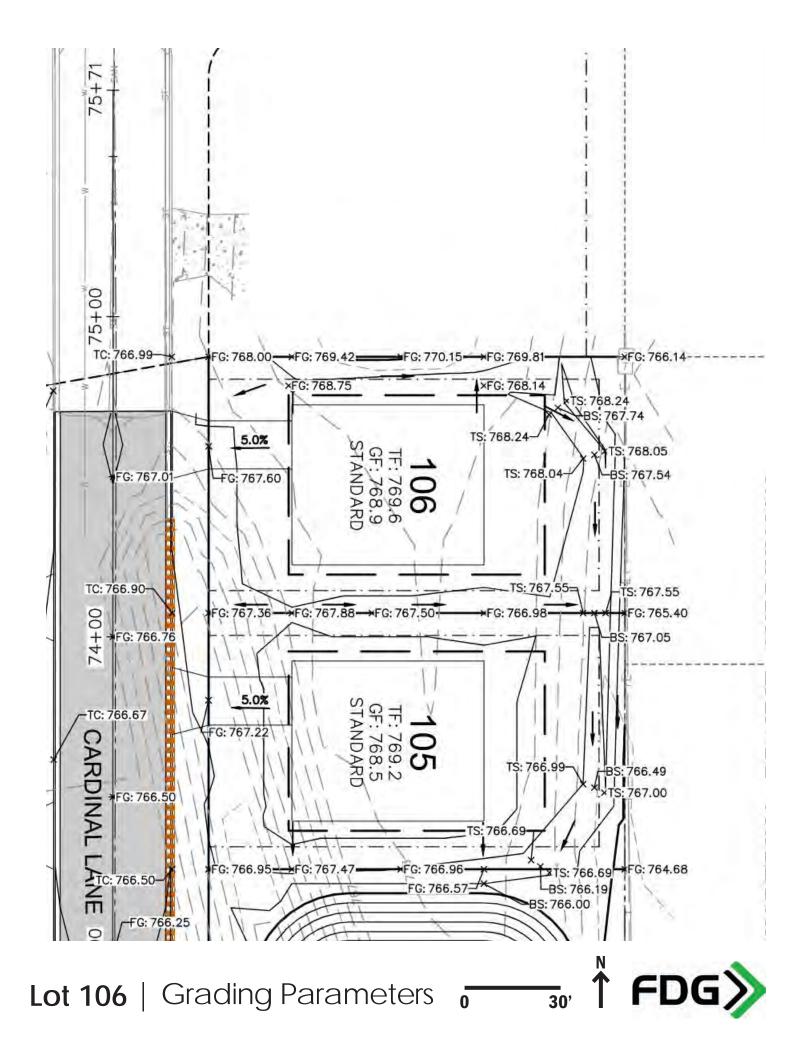

| LOT NUMBER:      | 106                          |
|------------------|------------------------------|
| LOT PRICE:       | \$101,500                    |
| LOT SIZE:        | 10,400 Square Feet           |
| EXPOSURE:        | Standard                     |
| ADDRESS:         | 216 Cardinal Lane            |
| MUNICIPALITY:    | Village of Sauk City         |
| SCHOOL DISTRICT: | Sauk Prairie School District |