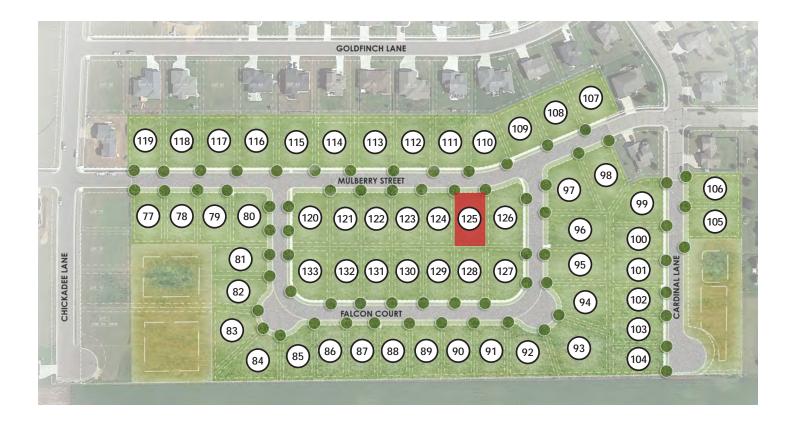

| LOT NUMBER:      | 125                          |
|------------------|------------------------------|
| LOT PRICE:       | \$91,900                     |
| LOT SIZE:        | 9,823 Square Feet            |
| EXPOSURE:        | Standard                     |
| ADDRESS:         | 1916 Mulberry Street         |
| MUNICIPALITY:    | Village of Sauk City         |
| SCHOOL DISTRICT: | Sauk Prairie School District |

Located on the edge of historic Sauk City, Cardinal Estates offers brand new and fully improved home sites – making building your new dream home more affordable than ever! Immerse yourself in Sauk City's unique downtown district and all that it has to offer while taking in stunning views of the adjacent Wisconsin River. Sauk City offers its residents small-town living at its best; all within a short commute to Madison-area shopping, dining, and entertainment.