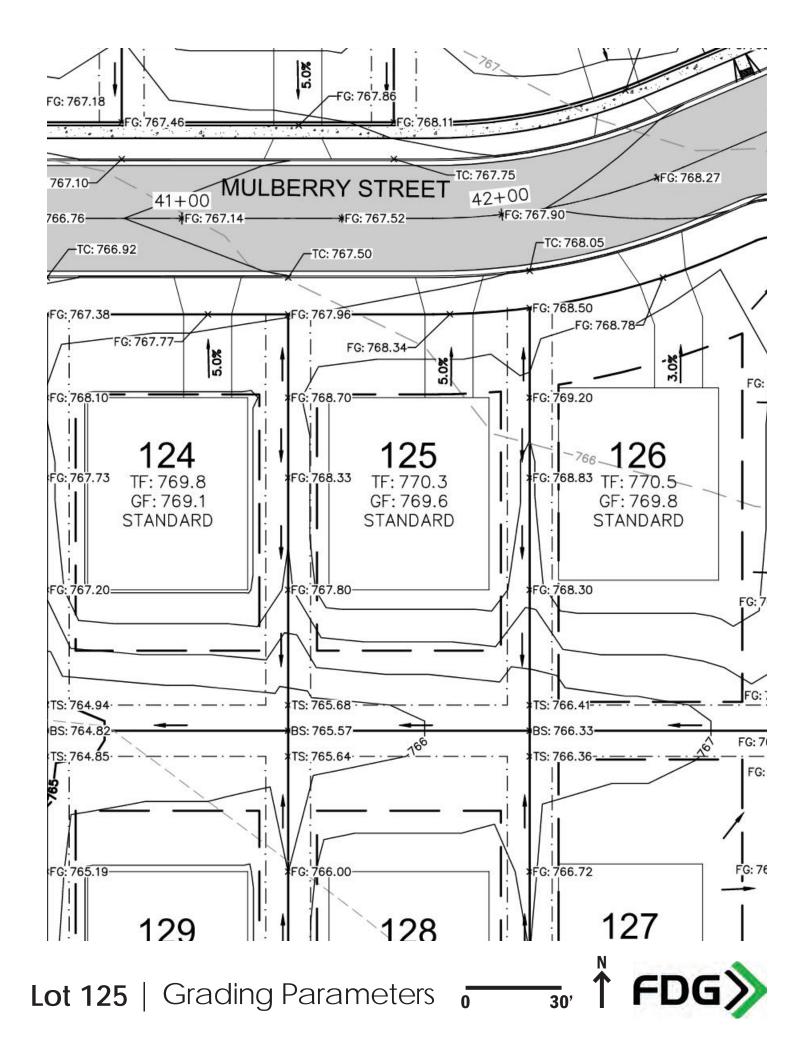

## LEGEND GOVERNMENT CORNER 1¼" REBAR FOUND 34" REBAR FOUND CHISELED 'X' FOUND CONTROL POINT 3 BENCHMARK MAIL BOX SIGN (3) SANITARY MANHOLE E9 CLEAN OUT 0 HYDRANT A WATER VALVE (CS) CURB STOP/SERVICE VALVE 50 STORM MANHOLE 田 CURB INLET E ELECTRIC PEDESTAL E ELECTRIC TRANSFORMER D LIGHT POLE 0 PULL BOX WILE T VAULT T TELEPHONE PEDESTAL CABLE PEDESTAL --- SECTION LINE --- PARCEL BOUNDARY - - RIGHT-OF-WAY LINE ----- PLATTED LOT LINE CENTERLINE - · - · - EASEMENT LINE -x-x- FENCE LINE CONCRETE CURB & GUTTER SAN SANITARY SEWER -w-- WATER LINE STORM SEWER - NATURAL GAS UNDERGROUND ELECTRIC UNDERGROUND TELEPHONE -765- INDEX CONTOUR 764 INTERMEDIATE CONTOUR BITUMINOUS PAVEMENT

CONCRETE PAVEMENT