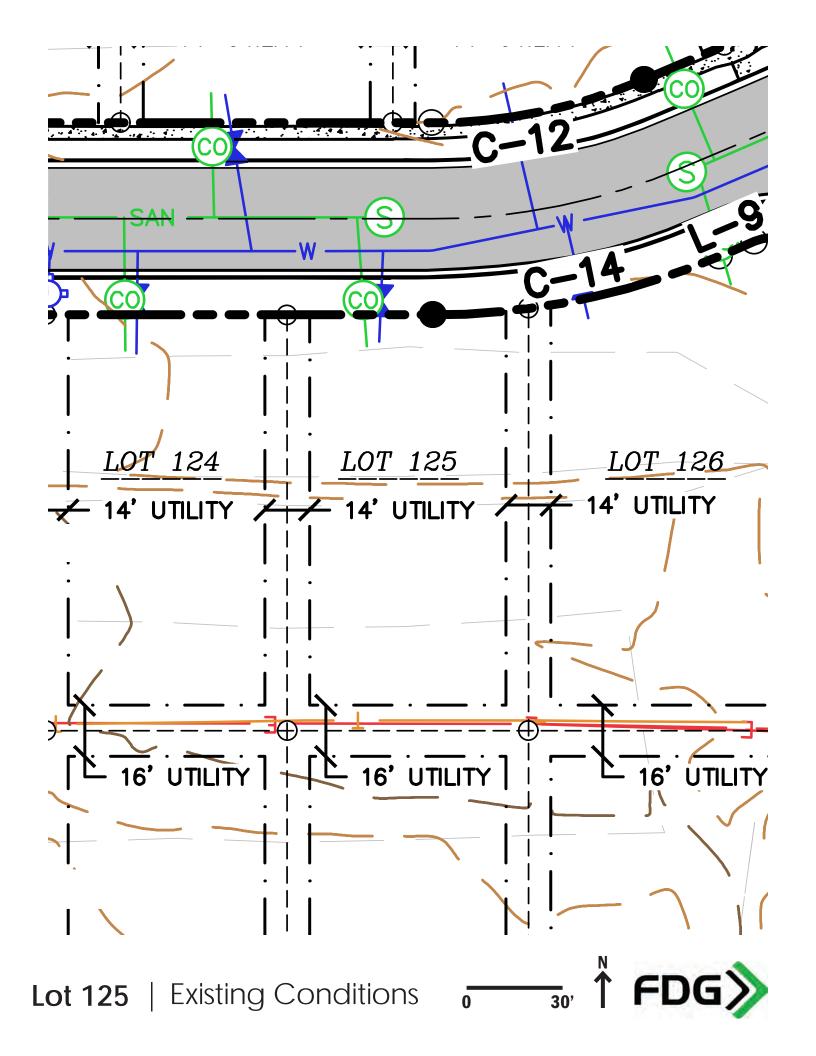

## LEGEND GOVERNMENT CORNER 1¼" REBAR FOUND 34" REBAR FOUND CHISELED 'X' FOUND CONTROL POINT 3 BENCHMARK MAIL BOX SIGN (3) SANITARY MANHOLE E9 CLEAN OUT 0 HYDRANT A WATER VALVE (CS) CURB STOP/SERVICE VALVE 50 STORM MANHOLE 田 CURB INLET E ELECTRIC PEDESTAL E ELECTRIC TRANSFORMER D LIGHT POLE 0 PULL BOX WILE T VAULT T TELEPHONE PEDESTAL CABLE PEDESTAL --- SECTION LINE --- PARCEL BOUNDARY - - RIGHT-OF-WAY LINE ----- PLATTED LOT LINE CENTERLINE - · - · - EASEMENT LINE -x-x- FENCE LINE CONCRETE CURB & GUTTER SAN SANITARY SEWER -w-- WATER LINE STORM SEWER - NATURAL GAS UNDERGROUND ELECTRIC UNDERGROUND TELEPHONE -765- INDEX CONTOUR 764 INTERMEDIATE CONTOUR BITUMINOUS PAVEMENT

CONCRETE PAVEMENT