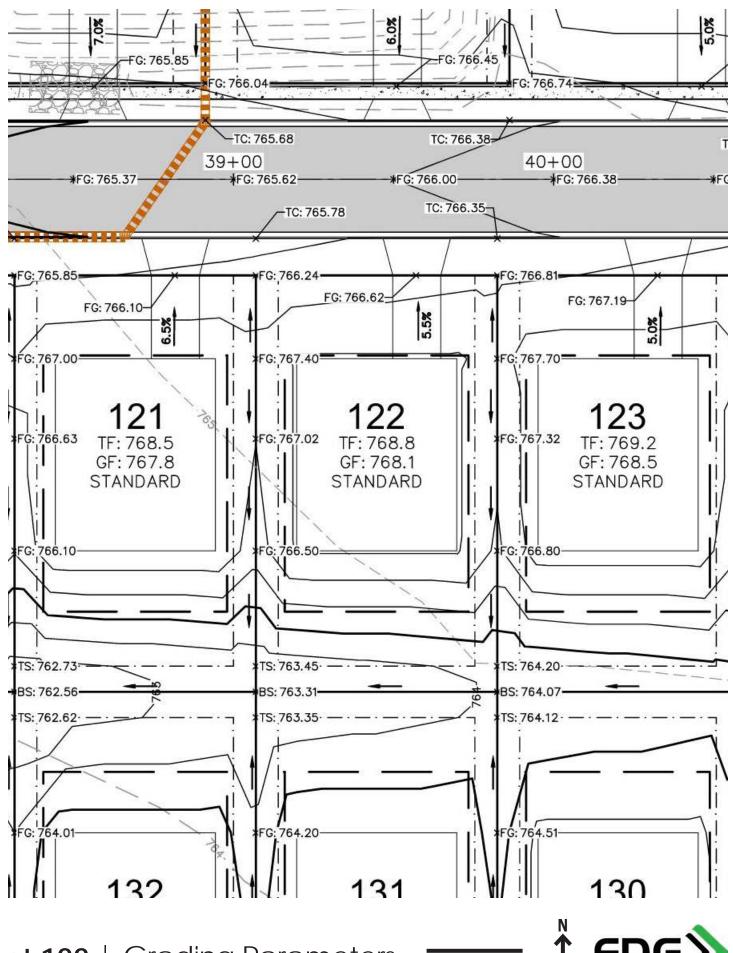

| LOT NUMBER:      | 122                          |
|------------------|------------------------------|
| LOT PRICE:       | \$91,900                     |
| LOT SIZE:        | 9,803 Square Feet            |
| EXPOSURE:        | Standard                     |
| ADDRESS:         | 2008 Mulberry Street         |
| MUNICIPALITY:    | Village of Sauk City         |
| SCHOOL DISTRICT: | Sauk Prairie School District |