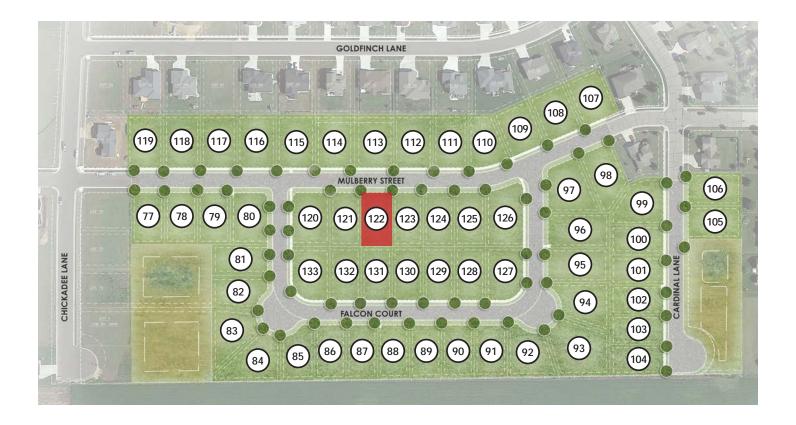

| LOT NUMBER:      | 122                          |
|------------------|------------------------------|
| LOT PRICE:       | \$91,900                     |
| LOT SIZE:        | 9,803 Square Feet            |
| EXPOSURE:        | Standard                     |
| ADDRESS:         | 2008 Mulberry Street         |
| MUNICIPALITY:    | Village of Sauk City         |
| SCHOOL DISTRICT: | Sauk Prairie School District |

Located on the edge of historic Sauk City, Cardinal Estates offers brand new and fully improved home sites – making building your new dream home more affordable than ever! Immerse yourself in Sauk City's unique downtown district and all that it has to offer while taking in stunning views of the adjacent Wisconsin River. Sauk City offers its residents small-town living at its best; all within a short commute to Madison-area shopping, dining, and entertainment.