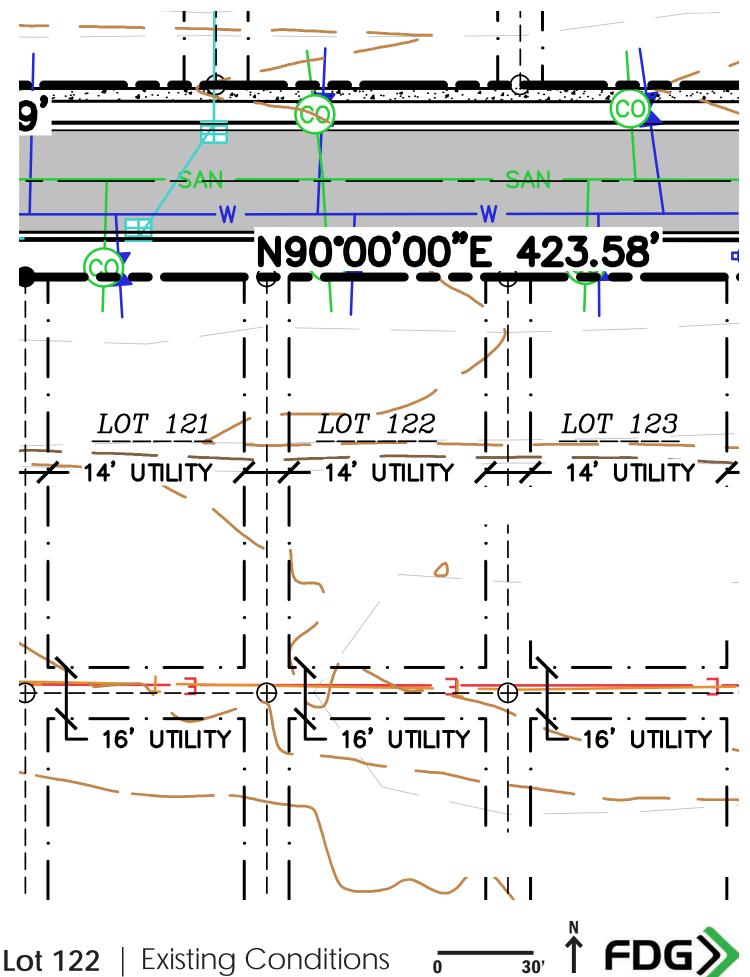

## LEGEND

- GOVERNMENT CORNER
- 1¼" REBAR FOUND
- ¾" REBAR FOUND
- CHISELED 'X' FOUND
- △ CONTROL POINT
- BENCHMARK
- U MAIL BOX
- → SIGN
- S SANITARY MANHOLE
- © CLEAN OUT
- HYDRANT
- WATER VALVE
- © CURB STOP/SERVICE VALVE
- STORM MANHOLE
- CURB INLET
- E ELECTRIC PEDESTAL
- **ELECTRIC TRANSFORMER**
- IGHT POLE
- PULL BOX
- VAULT VAULT
- TELEPHONE PEDESTAL
- CABLE PEDESTAL
- ---- SECTION LINE
- --- PARCEL BOUNDARY
- --- RIGHT-OF-WAY LINE
- ----- PLATTED LOT LINE
- - CENTERLINE
- ---- EASEMENT LINE
- -x-x- FENCE LINE
- CONCRETE CURB & GUTTER
- SAN SANITARY SEWER
- ST STORM SEWER
- G NATURAL GAS
- E UNDERGROUND ELECTRIC
- T UNDERGROUND TELEPHONE
- -765 INDEX CONTOUR
- -764 INTERMEDIATE CONTOUR
- BITUMINOUS PAVEMENT
- CONCRETE PAVEMENT